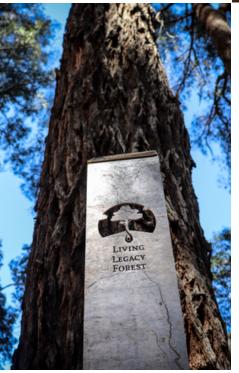

# Your Living Legacy Tree includes;

- 1.Custom steel plaque
- 2. Ash infusion treatment and ceremony by trained arborist.
- 3. Ongoing protection and care for your tree.
- 4. The planting of 200 offsite trees in your name to give back all the air you breathed in your lifetime.