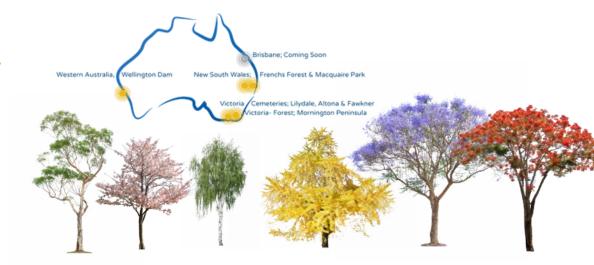

### 3 Easy steps to creating a lasting legacy.

1. Choose a location.

2. Choose a Tree.

3. Book in a planting day ceremony with our friendly expert team

Enjoy visiting your tree as it grows.

Communites all around Australia are becoming trees and it's changing the way we leave the world as a nation.

Native and European Species available in some locations.

Join the community that is changing the way we leave the world as a nation.